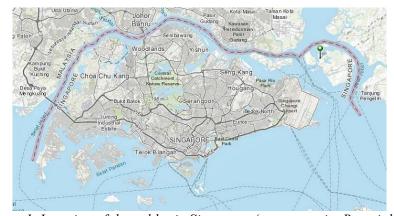

## Location of the polder in Singapore as shown on the World polder map

The location of the polder in Singapore is shown in Figure 1.

Figure 1. Location of the polder in Singapore (source: esri – Batavialand)